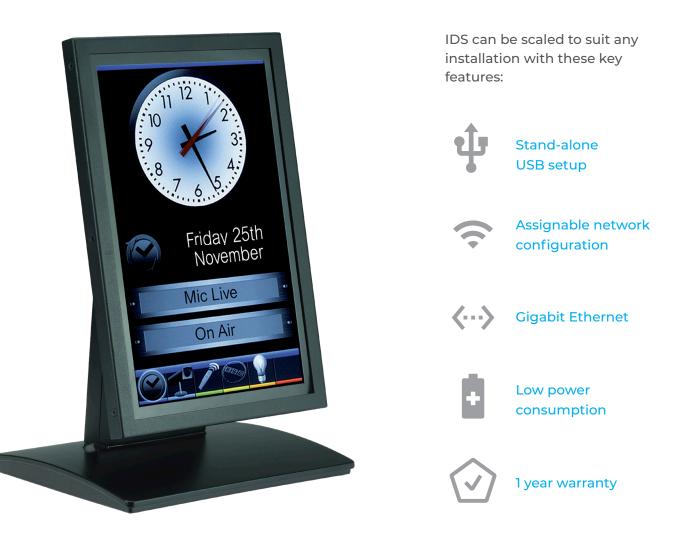

Output

Load

This multi-touch interactive control unit is high contrast, high brightness and high resolution IPS TFT with 1200 x 1920 resolution Display & Control unit.

Housed in a steel enclosure, it can be wall or desktop mounted meaning your control interfaces can be placed exactly where you want them. It connects to your network via Ethernet making installation quick and painless. Management of the unit is straightforward, using network connection to IDS Core or via a USB keyboard plugged in directly. The TS10.1 is the perfect workflow tool – use it as a production timer or off-set timer, for clocks and tally information or for live visual feedback.

Control IDS accessories and other essential equipment connected to your IDS network. Change channels on TVs situated in another studio, control STBs in your master control room, cameras in live studios or respond to noise level alerts from remote monitors. Any number of units can be installed on your system.

### SKU: 57DI000032

TS10.1" is a integrated IDS touchscreen with enhanced graphics c/w with optional VESA mount table stand and IDS client software. Supplied with DC PSU

With a customisable and simplified UI, it means that each operator or engineer only controls or sees the information that is relevant.